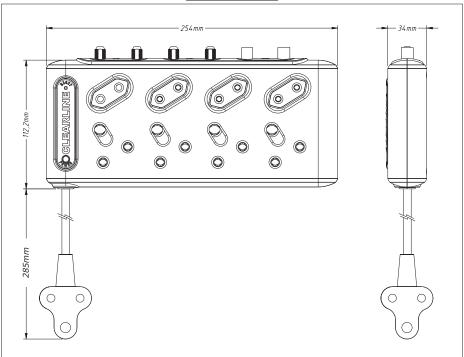

### **Dimensions**

| Other               |              |  |  |  |
|---------------------|--------------|--|--|--|
| Indication          | Neon Lamp    |  |  |  |
| Temperature Range   | 0C to +40C   |  |  |  |
| Standard Compliance | IEC 61643-1  |  |  |  |
| Lead Length         | 285mm        |  |  |  |
| Dimensions          | 254x112x34mm |  |  |  |
| Weight              | 0.64kg       |  |  |  |