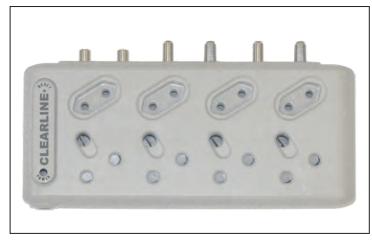

#### **Features**

- Plug-and-Play concept
- High surge capability
- Fire hazard protection
- Protection indication lamps

Clearline protects your Television, Mnet, PVR, decoder, Satellite decoder and VCR against lightning and surges without additional earthing.

The protection modules have multiple stages of protection capable of blocking severe lightning and power surges.

Clearline incorporates a fast overload device which will be activated in extreme conditions. Functional indication lamps display the protection status of the unit.

Clearline's unique built-in thermal protection devices eliminates fire hazards.

| Specifications          |                              |  |  |  |
|-------------------------|------------------------------|--|--|--|
| Power Surge Protection  |                              |  |  |  |
| Nom. Input Voltage      | 230VAC 50Hz                  |  |  |  |
| Max. Continuous Current | 16A                          |  |  |  |
| Max. Discharge Current  | 4.5kA L-N, L-E, N-E (8/20us) |  |  |  |
| Residual Voltage        | <900V                        |  |  |  |
| Response Time           | <25ns                        |  |  |  |
| Input Connectors        | 16A 3Pin Plug                |  |  |  |
| Output Conenctors       | 4x 3Pin + 4x 2Pin Sockets    |  |  |  |