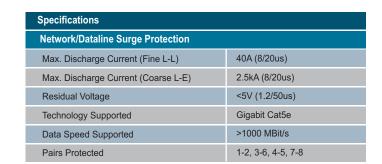

### **Features**

- All 8 lines protected
- Each pair supports 250Mbits/s
- Negligible insertion loss

Protects fast gigabit ethernet LAN equipment such as hubs, switches and network interface cards from induced lightning and electrostatic discharge.

Compatible to 100Base-T and 1000Base-T

Category 5e patch leads included.