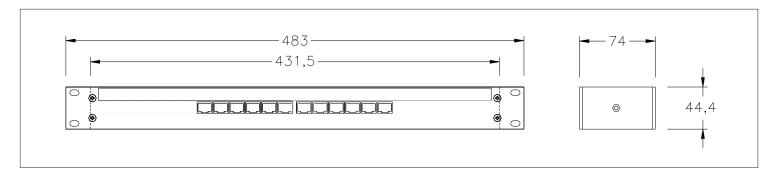

## THE DATALINE SERIES

# GIGABIT FAST ETHERNET (12 PORT PROTECTOR)

### **Features**

- All 8 lines protected
- Each pair supports 250Mbits/s
- Negligible insertion loss

Protects fast gigabit ethernet LAN equipment such as hubs, switches and network interface cards from induced lightning and electrostatic discharge.

Compatible to 100Base-T and 1000Base-T

Category 5e patch leads included.



## 12-00382



\*Specifications subject to change without prior notice due to continuous improvements

#### **Dimensions**



## Designed and Manufactured by: Clearline Protection Systems (Pty) Ltd

385 Roan Crescent Corporate Park North, Old Pta Road,

Midrand, South Africa

P.O. Box 5985, Halfway House, 1685

Tel: +27 (0) 11 848-1100 Fax: +27 (0) 11 314-3880 E-mail: info@clearline.co.za www.clearline.co.za