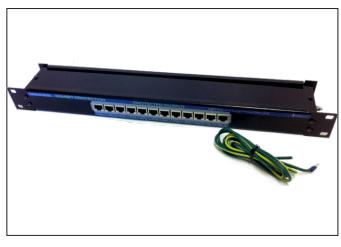

# GIGABIT FAST ETHERNET (12 PORT PROTECTOR)

Compatible to 100Base-T and 1000Base-T

Category 5e patch leads included.